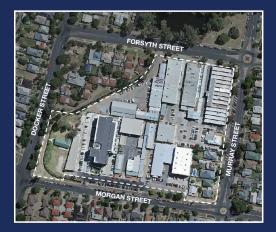

## Morgan, Murray and Forsyth streets precinct

## Setting new rules for future development

We want all future development at this precinct to be acceptable to our community. That's why we're proposing to set some site-specific rules (known as 'controls') about how development can occur.

These proposed site-specific controls address issues including:

- design
- height
- traffic
- parking
- open space
- Iandscaping
- services
- stormwater management